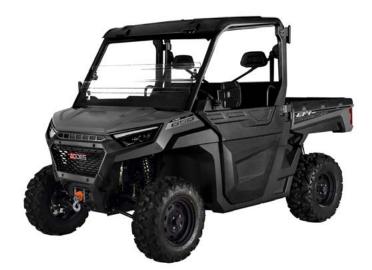

## WORKCROSS 650-3

## PACKAGE HIGHLIGHTS

ADJUSTABLE COILOVER SHOCKS ELECTRONIC FUEL INJECTION LED LIGHTS INDEPENDENT DUAL A-ARMS HALF DOOR 12" GROUND CLEARANCE

| <b>ENGINE</b><br>Type<br>Fuel Delivery System<br>Transmission<br>Drive Train                                                                                                             | V-twin, Four-stroke, Liquid-cooled<br>Electronic Fuel Injection (EFI)<br>Shaft drive<br>2WD-4WD             |
|------------------------------------------------------------------------------------------------------------------------------------------------------------------------------------------|-------------------------------------------------------------------------------------------------------------|
| <b>SUSPENSIONS</b><br>Front Suspension<br>Rear Suspension<br>Shocks                                                                                                                      | Independent Dual A-Arm<br>Independent Dual A-Arms<br>Adjustable Coilover Shock                              |
| <b>WHEELS</b><br>Front<br>Rear                                                                                                                                                           | 26×9-R14<br>26×11-R14                                                                                       |
| <b>BRAKES</b><br>Front<br>Rear                                                                                                                                                           | Disc brake<br>Disc brake                                                                                    |
| DIMENSIONS & CAPACITIES<br>Curb Weight (Lbs)<br>Gross Vehicle Weight (Lbs)<br>L×W×H (In)<br>Wheelbase (In)<br>Minimum ground clearance(In)<br>Bed dimensions (In)<br>Fuel Capacity (Gal) | 1595<br>2866<br>121×65×78<br>83<br>12<br>52.5×36.2×11.4<br>11.9                                             |
| <b>FEATURES</b><br>Gauge<br>Parking brake type<br>Lighting<br>Front & Rear shock                                                                                                         | Multifunction Digital Display<br>Gearbox brake<br>LED headlight, LED tail lights<br>Hydraulic Damping Shock |